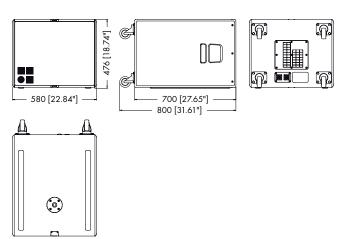

The B4-SUB cabinet is constructed from marine plywood and has an impact and Weather Resistant paint finish and a pair of handles. An M20 threaded flange in the top panel accepts the d&b Loudspeaker stand winder M20. The front of the loudspeaker cabinet is protected by a rigid metal grill in front of an acoustically transparent foam. Two runners extend from the rear to the front panel of the cabinet protecting the bottom panel against scratching. Two correspondingly shaped recesses are incorporated in the top panel of each cabinet that accept these runners to prevent cabinet movement when stacked. Mounted on the rear panel are four heavy duty wheels.

**B4-SUB** cabinet dimensions in mm (inch)

E7922

B4-SUB Wooden lid

<sup>&</sup>lt;sup>1</sup> Broadband measurement, pink noise, crest factor 4, peak measurement, linear weighting