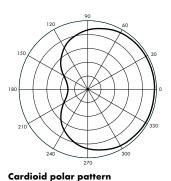

## **B4** subwoofer

The B4-SUB is an actively driven cardioid subwoofer powered by a single amplifier channel. It houses two long excursion neodymium drivers in an integrated cardioid setup: a 15" driver in a bass-reflex design facing to the front and a 12" driver in a two chamber bandpass design radiating to the rear. The cardioid dispersion pattern resulting from this approach avoids unwanted energy behind the system that greatly reduces the reverberant field at low frequencies and provides the greatest accuracy of low frequency reproduction. The B4 subwoofer can only be used in a ground stacked configuration.